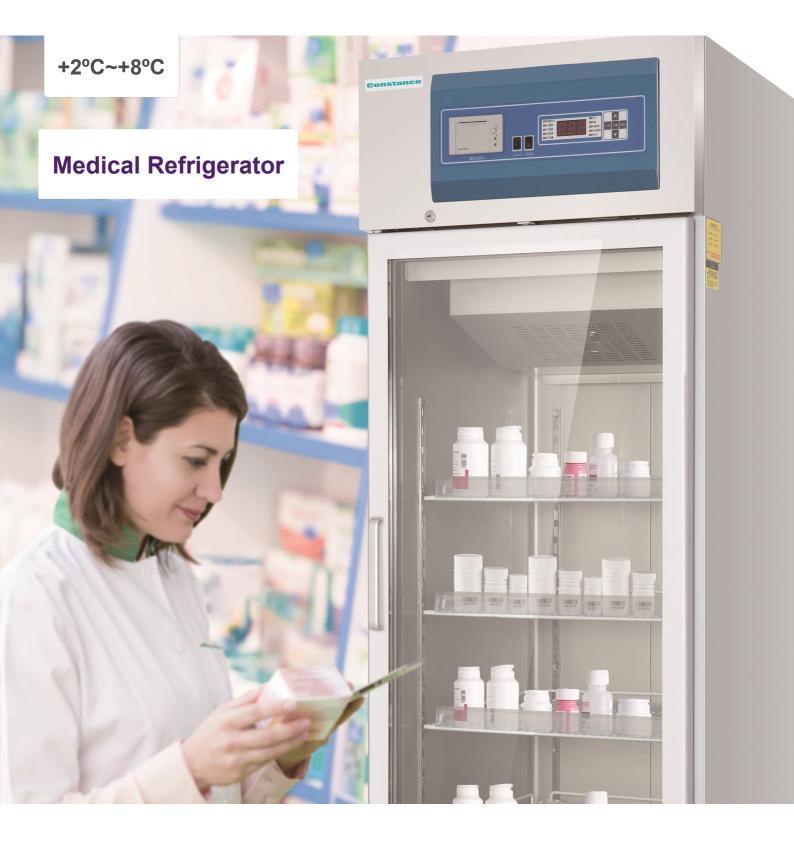

## Control System:

- Microprocessor controller, temperature ranging from +2°C to +8°C, can be set freely, controlling precision 1°C, display accuracy 0.1°C. Room temperature ranging from 0°C to 32°C.

- Combined with two exact sensors and auto ddefrost.

- Audible and visual alarm: High or Low Temperature Alarm, Door Open Alarm, Sensor Failure Alarm.

- Power Suuply: 220V / 50Hz, 1 phase.

- Upright type, exterior and interial material are of stainless steel.
- 4pcs of caster.
- Loackable two-layer glass door.
- With build-in fluorescent lighting.
- 4 adjustable steel wire shelves.
- Temperature printer with recording up to 7 days.
- backup battery up to 72 operating hours.
- Optional: Chart recorder.

## Refrigeration System:

- Germany EBM fan motor.
- Force air circulation system.
- R134a, CFC free refrigerant.
- Highly effective condenser and expansile evaporator to provide quick freezing.
- Certification: ISO9001, ISO14001, ISO13485.