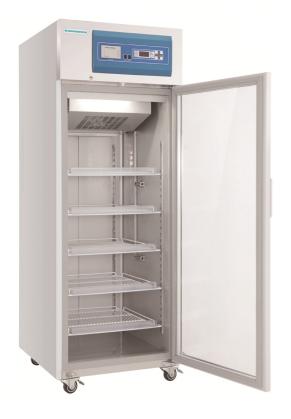

## Control System:

- Microprocessor controller, temperature ranging from +2°C to +8°C, can be set freely, controlling precision 1°C, display accuracy 0.1°C. Room temperature ranging from 0°C to 32°C.

- Combined with two exact sensors and auto ddefrost.

- Audible and visual alarm: High or Low Temperature Alarm, Door Open Alarm, Sensor Failure Alarm.

- Power Suuply: 220V / 50Hz, 1 phase.

- Upright type, exterior and interial material are of stainless steel.
- 4pcs of caster.
- Loackable two-layer glass door.
- With build-in fluorescent lighting.
- 4 adjustable steel wire shelves.
- Temperature printer with recording up to 7 days.
- backup battery up to 72 operating hours.
- Optional: Chart recorder.

## Refrigeration System:

- Germany EBM fan motor.
- Force air circulation system.
- R134a, CFC free refrigerant.
- Highly effective condenser and expansile evaporator to provide quick freezing.
- Certification: ISO9001, ISO14001, ISO13485.